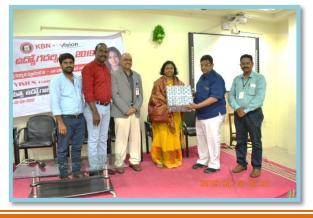

Career Guidance Program on "Insurance Industry Dynamics and Career Opportunities available for Management Students" on 15th February, 2023. Resource Person: Mr. Srinadh Kakarla, Branch Manager, National Insurance Company, Gudivada Branch.

### ఇన్యూరెన్స్ రంగంలో విద్యార్థులకు అవకాశాలు

**వన్టౌన్(విజయవాదపశ్చిమ)**: ఇన్సూరెన్స్ రం గంలో అవకాశాలను విద్యార్థులు అందిపుచ్చుకో వాలని నేషనల్ ఇన్నూరెన్స్ కంపెనీ లిమిటిడ్ గుడివాడ శాఖ ఆపరేటింగ్ ఆఫీసర్ శ్రీనాథ్ అన్నారు. కేబీఎన్ పీజీ కళాశాల మేనేజ్మెంట్ స్టడీస్ విభాగం ఆధ్వర్యాన 'ఇన్సూరెన్స్ రంగం లో ఎంబీఏ విద్యార్థులకు ఉపాధి అవకాశాలు' అంశంపై సదస్సును గురువారం ఆ కళాశాల సెమినార్ హాల్లో నిర్వహించారు. శ్రీనాథ్ మాట్లాడుతూ డ్రైవేట్ రంగంలో ఏర్పాటు చేసే మాట్లాడుతూ (ప్రైవెట్ రెంగంలో ఎర్నాటు దేస ఇన్నూరెస్స్ కంపెనీలు కేండ్ర ప్రభుత్వ బియంత్ర అరోనే పని కేయాల్సి ఉంటుందని తెలిపారు. ప్రతి వ్యక్తి ఇన్నూరెన్స్ తీసుకోవడానికి ఆసక్తి చూపుతున్నారన్నారు. విద్యార్థులు ఈ రంగంలో

టిన్సి డాక్టర్

పెంచుకోవ లని సూచించారు. కార్యక్రవ వైస్టేన్సిపాల్స్ డాక్టర్ వెంకటేశ్వరరావు, పీఎల్ రమేష్, పీజీ విభాగాధిపతి ఎస్ వెంకటేష్, అధ్యా పకులు ప్రభాకర్, రవికిరణ్ పాల్గొన్నారు.

న-ກອກອາດາ ສ ສະເສອີ ສາຕາສະ ຄຳສອກ Date: 17/02/2023, Edition: Vijayawada(Vijayawada West), Page: 9 Source : https://epaper.sakshi.com/