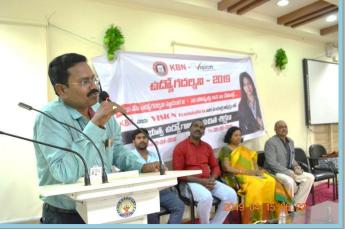

Career Guidance Program on "Insurance Industry Dynamics and Career Opportunities available for Management Students" on 15th February, 2023. Resource Person: Mr. Srinadh Kakarla, Branch Manager, National Insurance Company, Gudivada Branch.

### ఇన్యూరెన్స్ రంగంలో విద్యార్థులకు అవకాశాలు

**వన్టౌన్(విజయవాదపశ్చిమ)**: ఇన్సూరెన్స్ రం గంలో అవకాశాలను విద్యార్థులు అందిపుచ్చుకో వాలని నేషనల్ ఇన్నూరెన్స్ కంపెనీ లిమిటిడ్ గుడివాడ శాఖ ఆపరేటింగ్ ఆఫీసర్ శ్రీనాథ్ అన్నారు. కేబీఎన్ పీజీ కళాశాల మేనేజ్మెంట్ స్టడీస్ విభాగం ఆధ్వర్యాన 'ఇన్సూరెన్స్ రంగం లో ఎంబీఏ విద్యార్థులకు ఉపాధి అవకాశాలు' అంశంపై సదస్సును గురువారం ఆ కళాశాల సెమినార్ హాల్లో నిర్వహించారు. శ్రీనాథ్ మాట్లాడుతూ డ్రైవేట్ రంగంలో ఏర్పాటు చేసే మాట్లాడుతూ (ప్రైవెట్ రెంగంలో ఎర్నాటు దేస ఇన్నూరెస్స్ కంపెనీలు కేండ్ర ప్రభుత్వ బియంత్ర అరోనే పని కేయాల్సి ఉంటుందని తెలిపారు. ప్రతి వ్యక్తి ఇన్నూరెన్స్ తీసుకోవడానికి ఆసక్తి చూపుతున్నారన్నారు. విద్యార్థులు ఈ రంగంలో

టిన్సి డాక్టర్

పెంచుకోవ లని సూచించారు. కార్యక్రవ వైస్టేన్సిపాల్స్ డాక్టర్ వెంకటేశ్వరరావు, పీఎల్ రమేష్, పీజీ విభాగాధిపతి ఎస్ వెంకటేష్, అధ్యా పకులు ప్రభాకర్, రవికిరణ్ పాల్గొన్నారు.

న-ກອກອາດາ ສ ສະເສອີ ສາຕາສະ ຄຳສອກ Date: 17/02/2023, Edition: Vijayawada(Vijayawada West), Page: 9 Source : https://epaper.sakshi.com/