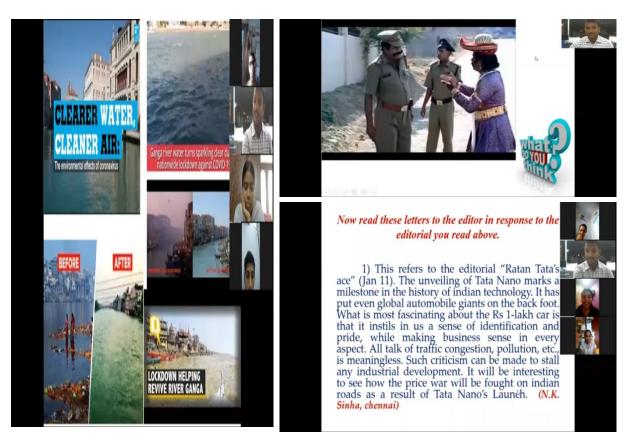

## Task 3

List the phrases used in the editorial that voice the writer's disapproval of objections to the TATA NANO.

Day Three (6-06-20): <u>https://www.youtube.com/watch?v=PnLc25ftwTQ</u>

Samples of Writing where opinions are Expressed Cont...

Letters to Editor carry individual responses to editorials or events or Issues.

*Give your opinion on this pictures* 

## Contents..

1.Underline the words in the following that indicate that an opinion is being stated.

2.Now read these letters to the editor in response to the editorial you read above.

Task 1: Identify the letters in support of and against the Tata Nano.

**Task 2:** Write a letter to the editor (The Hindu) expressing your opinion. Think of points not raised in the letters above.