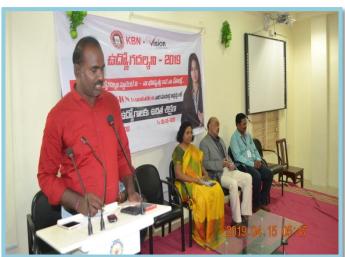

### LIST OF CAREER AWARENESS PROGRAMMES

- Career Counselling Programme on 'Career Option After Graduation' on 17<sup>th</sup> March, 2023 was organized by Department of Computer Science
- Career Guidance Program on "Insurance Industry Dynamics and Career Opportunities available for Management Students" for I MBA Students was organized by Department of MBA on 15<sup>th</sup> February, 2023. Resource Person: Mr. Srinadh Kakarla, Branch Manager, National Insurance Company, Gudivada Branch.
- Career Guidance Programme for B.Sc. (CBZ) students organized by Department of Zoology on 15<sup>th</sup> December, 2022. Resource Person: Sri B. Srinivasa Reddy, Placement & Guidance Cell Officer.
- Career Guidance Programme on 'Why MBA? Industry Expectations' for I MBA Students organized by Department of MBA on 15<sup>th</sup> December, 2022. Resource Person: Dr. D. V. Ramana Murthy, Director & Core Faculty, Attitude +ve, Behavioural Skills Training Solutions, Hyderabad.
- Interactive session on 'Career Planning for Industry ready Managers' organized Department of MBA & Placement Cell on 30<sup>th</sup> August, 2022. Resource Persons: Mr. P. Arun Teja BDA-Byju's , Mr. P.Naveen Analyst - HCL, Ms. G. Sai Keerthana, OT - Focus Edumatic & KBN Alumnus.
- Invited Talk on 'Career in Statistics' organized by Department of Mathematics & Statistics on 20<sup>th</sup> August, 2022. Resource Person: Dr. Rama Mohan Chandika, Asst.Prof., Quality & Accreditation, Unit Coordinator, Clinical Nutrition, Dept. of Applied Medical Science College, Jizan University, Kingdom of Saudi Arabia.
- Career Orientation Programme on Advanced Programming Languages on 16th April, 2022 organized by Department of Computer Science.
- Career Awareness Programme on 'Career Opportunities in Machine Learning' organized by Department of Mathematics & Statistics on 20<sup>th</sup> November, 2021. Resource Person: Mr. B. Yahoshiva, Data Analyst, Stabilix Solutions Pvt. Ltd. & KBNC Alumni.
- Career Orientation Programme on 'WHAT NEXT' Opportunities in Pharma Industry for Freshers, organized by the Department of PG Chemistry & Placement & Guidance Cell on 1<sup>st</sup> August, 2021. Resource Person: Mr. Pardhasaradhi, Managing Director Epharma Careers.

Career Guidance Program on "Insurance Industry Dynamics and Career Opportunities available for Management Students" on 15th February, 2023. Resource Person: Mr. Srinadh Kakarla, Branch Manager, National Insurance Company, Gudivada Branch.