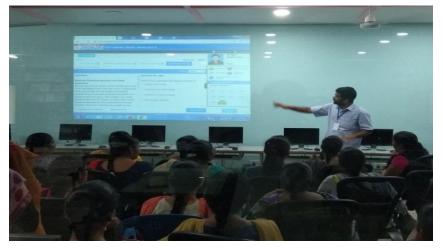

### LIST OF CAREER AWARENESS PROGRAMMES

- Career Counselling Programme on 'Career Option After Graduation' on 17<sup>th</sup> March, 2023 was organized by Department of Computer Science
- Career Guidance Program on "Insurance Industry Dynamics and Career Opportunities available for Management Students" for I MBA Students was organized by Department of MBA on 15<sup>th</sup> February, 2023. Resource Person: Mr. Srinadh Kakarla, Branch Manager, National Insurance Company, Gudivada Branch.
- Career Guidance Programme for B.Sc. (CBZ) students organized by Department of Zoology on 15<sup>th</sup> December, 2022. Resource Person: Sri B. Srinivasa Reddy, Placement & Guidance Cell Officer.
- Career Guidance Programme on 'Why MBA? Industry Expectations' for I MBA Students organized by Department of MBA on 15<sup>th</sup> December, 2022. Resource Person: Dr. D. V. Ramana Murthy, Director & Core Faculty, Attitude +ve, Behavioural Skills Training Solutions, Hyderabad.
- Interactive session on 'Career Planning for Industry ready Managers' organized Department of MBA & Placement Cell on 30<sup>th</sup> August, 2022. Resource Persons: Mr. P. Arun Teja BDA-Byju's , Mr. P.Naveen Analyst - HCL, Ms. G. Sai Keerthana, OT - Focus Edumatic & KBN Alumnus.
- Invited Talk on 'Career in Statistics' organized by Department of Mathematics & Statistics on 20<sup>th</sup> August, 2022. Resource Person: Dr. Rama Mohan Chandika, Asst.Prof., Quality & Accreditation, Unit Coordinator, Clinical Nutrition, Dept. of Applied Medical Science College, Jizan University, Kingdom of Saudi Arabia.
- Career Orientation Programme on Advanced Programming Languages on 16th April, 2022 organized by Department of Computer Science.
- Career Awareness Programme on 'Career Opportunities in Machine Learning' organized by Department of Mathematics & Statistics on 20<sup>th</sup> November, 2021. Resource Person: Mr. B. Yahoshiva, Data Analyst, Stabilix Solutions Pvt. Ltd. & KBNC Alumni.
- Career Orientation Programme on 'WHAT NEXT' Opportunities in Pharma Industry for Freshers, organized by the Department of PG Chemistry & Placement & Guidance Cell on 1<sup>st</sup> August, 2021. Resource Person: Mr. Pardhasaradhi, Managing Director Epharma Careers.

Career Guidance Program on "Insurance Industry Dynamics and Career Opportunities available for Management Students" on 15th February, 2023. Resource Person: Mr. Srinadh Kakarla, Branch Manager, National Insurance Company, Gudivada Branch.