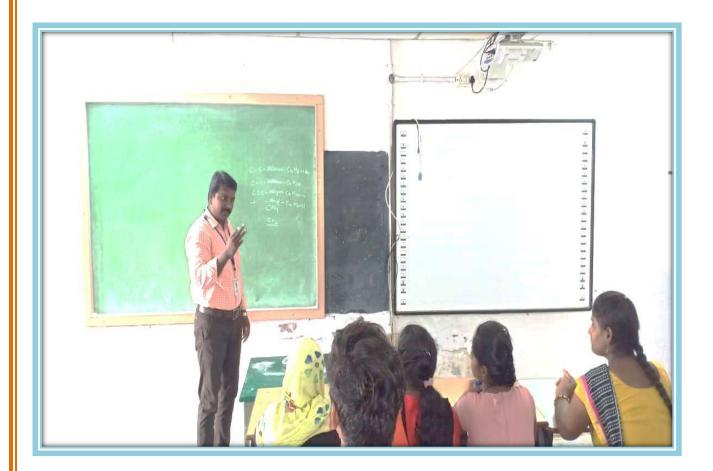

### LIST OF CAREER AWARENESS PROGRAMMES

- Career Counselling Programme on 'Career Option After Graduation' on 17<sup>th</sup> March, 2023 was organized by Department of Computer Science
- Career Guidance Program on "Insurance Industry Dynamics and Career Opportunities available for Management Students" for I MBA Students was organized by Department of MBA on 15<sup>th</sup> February, 2023. Resource Person: Mr. Srinadh Kakarla, Branch Manager, National Insurance Company, Gudivada Branch.
- Career Guidance Programme for B.Sc. (CBZ) students organized by Department of Zoology on 15<sup>th</sup> December, 2022. Resource Person: Sri B. Srinivasa Reddy, Placement & Guidance Cell Officer.
- Career Guidance Programme on 'Why MBA? Industry Expectations' for I MBA Students organized by Department of MBA on 15<sup>th</sup> December, 2022. Resource Person: Dr. D. V. Ramana Murthy, Director & Core Faculty, Attitude +ve, Behavioural Skills Training Solutions, Hyderabad.
- Interactive session on 'Career Planning for Industry ready Managers' organized Department of MBA & Placement Cell on 30<sup>th</sup> August, 2022. Resource Persons: Mr. P. Arun Teja BDA-Byju's , Mr. P.Naveen Analyst - HCL, Ms. G. Sai Keerthana, OT - Focus Edumatic & KBN Alumnus.
- Invited Talk on 'Career in Statistics' organized by Department of Mathematics & Statistics on 20<sup>th</sup> August, 2022. Resource Person: Dr. Rama Mohan Chandika, Asst.Prof., Quality & Accreditation, Unit Coordinator, Clinical Nutrition, Dept. of Applied Medical Science College, Jizan University, Kingdom of Saudi Arabia.
- Career Orientation Programme on Advanced Programming Languages on 16th April, 2022 organized by Department of Computer Science.
- Career Awareness Programme on 'Career Opportunities in Machine Learning' organized by Department of Mathematics & Statistics on 20<sup>th</sup> November, 2021. Resource Person: Mr. B. Yahoshiva, Data Analyst, Stabilix Solutions Pvt. Ltd. & KBNC Alumni.
- Career Orientation Programme on 'WHAT NEXT' Opportunities in Pharma Industry for Freshers, organized by the Department of PG Chemistry & Placement & Guidance Cell on 1<sup>st</sup> August, 2021. Resource Person: Mr. Pardhasaradhi, Managing Director Epharma Careers.

Career Guidance Program on "Insurance Industry Dynamics and Career Opportunities available for Management Students" on 15th February, 2023. Resource Person: Mr. Srinadh Kakarla, Branch Manager, National Insurance Company, Gudivada Branch.