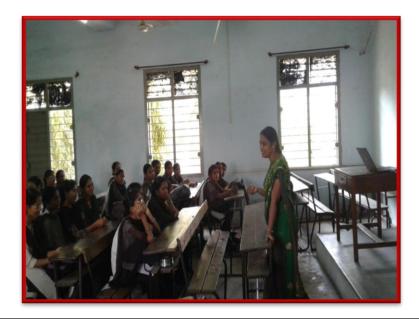

### REPORT

An Invited talk was organized by the Department of Mathematics and Statistics on Career in Statistics on 20/08/2022 by Dr. Rama Mohan Chandika, Ph.D in Statistics, Assistant Professor, Clinical Nutrition Department, College of Applied Medical Sciences, Jazan University, Kingdom of Saudi Arabia.

### **Objective**:

- To create awareness on opportunities of statistics to our MSCS students.
   The speaker delivered a talk on the topic of Careers in Statistics and importance of Statisticians, opportunities in different sectors for Statisticians.
- Business
- Central Government
- State Government
- Medical
- Electrical
- Insurance
- Higher Education