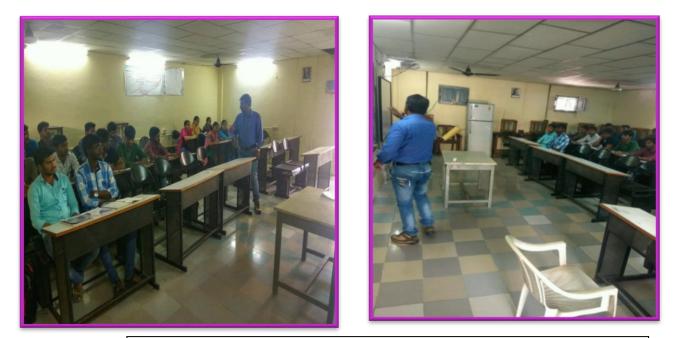

## 20<sup>th</sup> November. 2021

Department of Mathematics and Statistics hosted a Career Awareness Program on "Machine Learning" on November 20, 2021. Mr. B.Yahoshiva, Data Analyst, Stablix Solutions Pvt. Ltd, Kerala, Trivendrum, is the resource person.

**Objective of the programme**: To raise awareness about the various job options available in Machine Learning.

The speaker delivered an informative presentation on the importance of Machine Learning employment options. He also provided guidelines:

- To become Machine Learning Engineer
- To become Data Scientist
- To become Human Centered Machine Learning Designer
- To become Computational Linguist
- To become Software Developer.

At the conclusion of the session, our Principal Dr.V.Narayana Rao, Vice-Principal Mr.PL Ramesh, and Department Head Ms. M.L.Prasanna felicitated the guest. The session drew more than 100 students from III BSc MSCs-I and II. Mr.Shaik Rahamthulla, Ms.Ch.Shalini, and Ms.P.Kalma Begum were among the department's faculty members who attended the event.