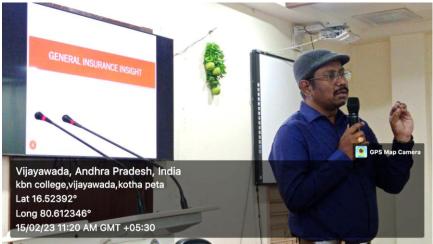

### LIST OF CAREER AWARENESS PROGRAMMES

- Career Counselling Programme on 'Career Option After Graduation' on 17<sup>th</sup> March, 2023 was organized by Department of Computer Science
- Career Guidance Program on "Insurance Industry Dynamics and Career Opportunities available for Management Students" for I MBA Students was organized by Department of MBA on 15<sup>th</sup> February, 2023. Resource Person: Mr. Srinadh Kakarla, Branch Manager, National Insurance Company, Gudivada Branch.
- Career Guidance Programme for B.Sc. (CBZ) students organized by Department of Zoology on 15<sup>th</sup> December, 2022. Resource Person: Sri B. Srinivasa Reddy, Placement & Guidance Cell Officer.
- Career Guidance Programme on 'Why MBA? Industry Expectations' for I MBA Students organized by Department of MBA on 15<sup>th</sup> December, 2022. Resource Person: Dr. D. V. Ramana Murthy, Director & Core Faculty, Attitude +ve, Behavioural Skills Training Solutions, Hyderabad.
- Interactive session on 'Career Planning for Industry ready Managers' organized Department of MBA & Placement Cell on 30<sup>th</sup> August, 2022. Resource Persons: Mr. P. Arun Teja BDA-Byju's , Mr. P.Naveen Analyst - HCL, Ms. G. Sai Keerthana, OT - Focus Edumatic & KBN Alumnus.
- Invited Talk on 'Career in Statistics' organized by Department of Mathematics & Statistics on 20<sup>th</sup> August, 2022. Resource Person: Dr. Rama Mohan Chandika, Asst.Prof., Quality & Accreditation, Unit Coordinator, Clinical Nutrition, Dept. of Applied Medical Science College, Jizan University, Kingdom of Saudi Arabia.
- Career Orientation Programme on Advanced Programming Languages on 16th April, 2022 organized by Department of Computer Science.
- Career Awareness Programme on 'Career Opportunities in Machine Learning' organized by Department of Mathematics & Statistics on 20<sup>th</sup> November, 2021. Resource Person: Mr. B. Yahoshiva, Data Analyst, Stabilix Solutions Pvt. Ltd. & KBNC Alumni.
- Career Orientation Programme on 'WHAT NEXT' Opportunities in Pharma Industry for Freshers, organized by the Department of PG Chemistry & Placement & Guidance Cell on 1<sup>st</sup> August, 2021. Resource Person: Mr. Pardhasaradhi, Managing Director Epharma Careers.

Career Guidance Program on "Insurance Industry Dynamics and Career Opportunities available for Management Students" on 15th February, 2023. Resource Person: Mr. Srinadh Kakarla, Branch Manager, National Insurance Company, Gudivada Branch.